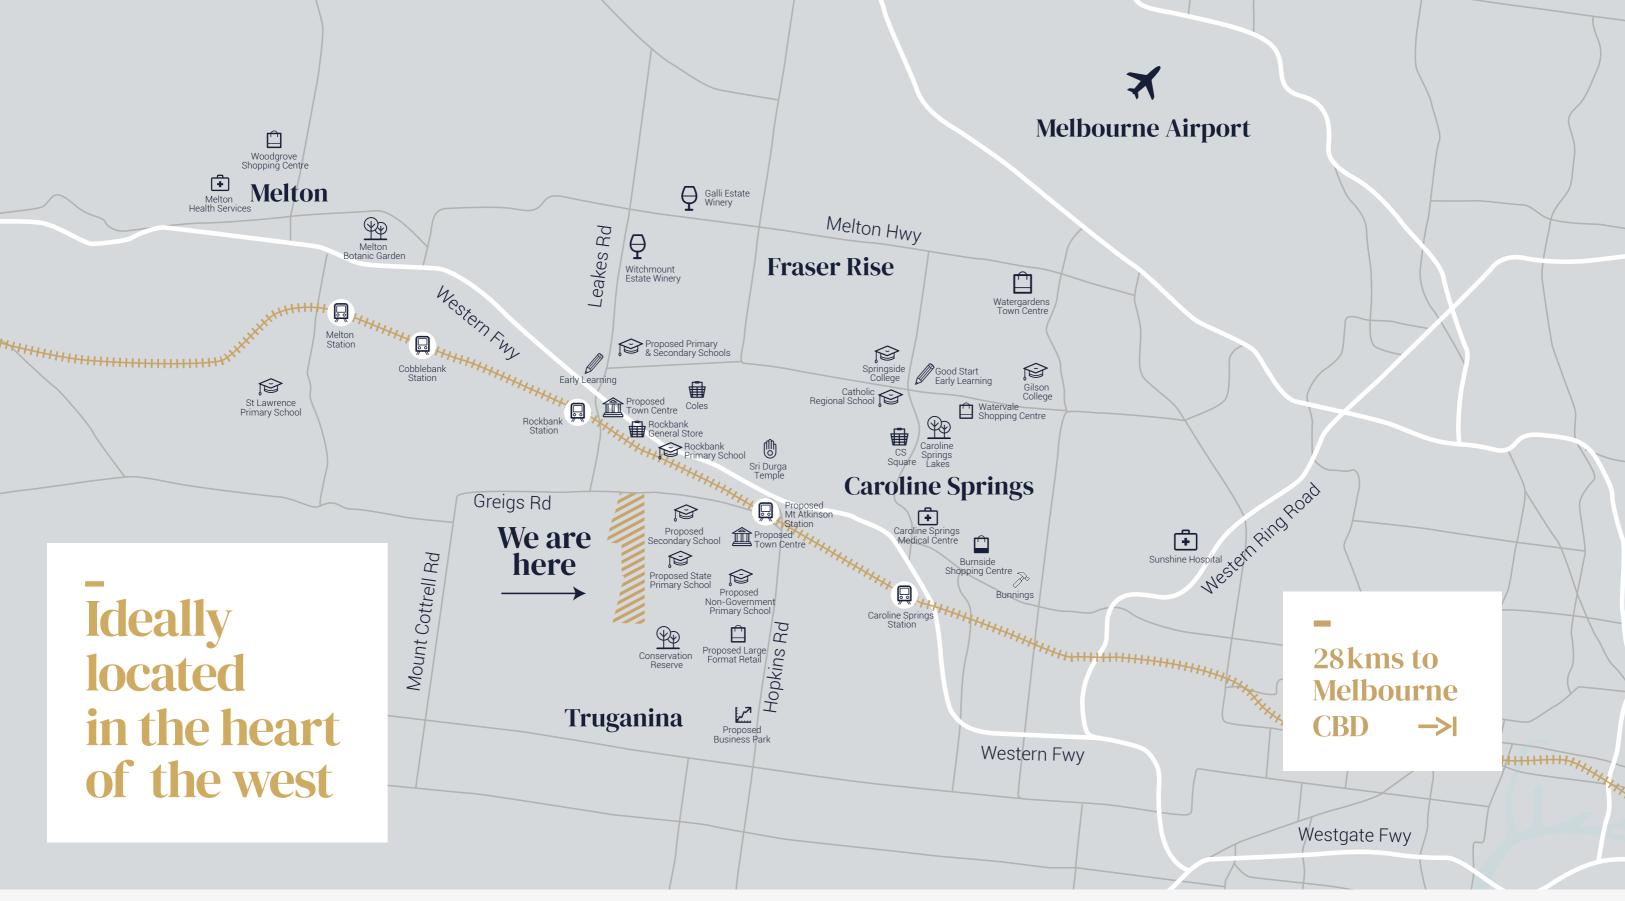

## Rockbank

- ☐ Train Station
- Rockbank Primary School
- Rockbank General Store
- Bacchus Marsh Grammar and Early Childhood & Preschool
- Proposed Primary and Secondary Schools
- ⊕ Coles

## Caroline Springs/Taylors Hill

- ⊕ CS Square Shopping Centre
- Burnside Shopping Centre
- Goodstart Early Learning
- ☐ Caroline Springs Train Station
- Springside College
- Catholic Regional College
- Watervale Shopping Centre
- Caroline Springs Medical Centre

## Truganina

- Proposed Mt Atkinson Train Station
- Proposed Business Park
- Proposed Non-Government Primary School
- Proposed State Primary School
- Proposed State Secondary School

## Other

- Melton Botanic Garden
- Melton Health Services
- Melton Train Station
- ☐ Cobblebank Train Station
- Watergardens Town Centre
- ♀ Galli Estate Winery
- Sunshine Hospital
- St Lawrence Primary School